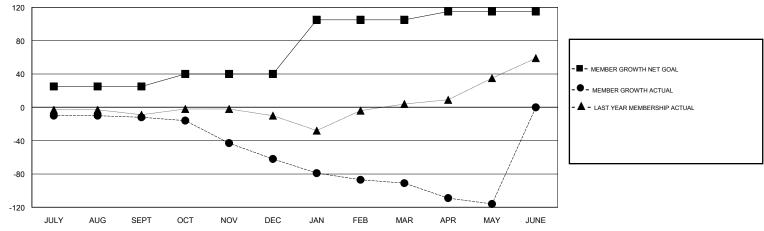

# GOALS AND ACTUAL MEMBERS CUMULATIVE

| DROPPED CLUBS: 1  DROPPED MEMBERS |          | 34 CLUBS OF 63 ADDED 1 OR MORE<br>NEW MEMBERS | GENDER DISTRIBUTION  MALE 833 (68.39%)  FEMALE 385 (31.61%)  Women Percentage Fiscal Year Goal: 33% |     |  |
|-----------------------------------|----------|-----------------------------------------------|-----------------------------------------------------------------------------------------------------|-----|--|
| DECEASED                          | 17       | CLICK HERE FOR CUMULATIVE                     | TOTAL FAMILY UNIT MEMBERS                                                                           | 236 |  |
| CLUB CANCELLED OTHER              | 6<br>170 | MEMBERSHIP DATA                               | FAMILY MEMBERS PAYING HALF                                                                          | 120 |  |
| TOTAL                             | 193      |                                               |                                                                                                     |     |  |